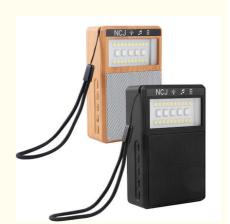

## **Product Description**

Experience Wireless Audio with 15W LED Illuminated Bluetooth Speaker

#### **Product Description:**

Introducing the Illuminated Bluetooth Speaker, the perfect combination of glowing, shining, and radiant sound! This incredible wireless speaker is made from ABS material, making it incredibly durable and reliable. With a wireless range of up to 10 meters and a wattage of 15W, it is the perfect device for indoor and outdoor use. The speaker allows you to enjoy your music for up to 8 hours with just a 5V input voltage. Get ready to have a uniquely radiant experience with the Illuminated Bluetooth Speaker!

#### **Technical Parameters:**

| Product Name     | Illuminated Bluetooth Speaker                                                                                       |
|------------------|---------------------------------------------------------------------------------------------------------------------|
| Wireless Range   | 10m                                                                                                                 |
| Battery Capacity | 4400mA/5200mA                                                                                                       |
| Charging Time    | 8 Hours                                                                                                             |
| Warranty         | 2 Year                                                                                                              |
| Wattage          | 15W                                                                                                                 |
| Beam Angle       | 120°                                                                                                                |
| Size             | 90 X 90 X 90mm                                                                                                      |
| Material         | ABS                                                                                                                 |
| Input Voltge     | 5V                                                                                                                  |
| Keywords         | Luminous Bluetooth Speaker, Radiant Bluetooth Speaker,<br>Luminous Bluetooth Speaker, Gleaming Bluetooth<br>Speaker |