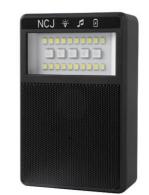

## **Product Description**

Experience Wireless Audio with 15W LED Illuminated Bluetooth Speaker

#### **Product Description:**

Introducing the Illuminated Bluetooth Speaker, the perfect combination of glowing, shining, and radiant sound! This incredible wireless speaker is made from ABS material, making it incredibly durable and reliable. With a wireless range of up to 10 meters and a wattage of 15W, it is the perfect device for indoor and outdoor use. The speaker allows you to enjoy your music for up to 8 hours with just a 5V input voltage. Get ready to have a uniquely radiant experience with the Illuminated Bluetooth Speaker!

#### **Technical Parameters:**

| Product Name     | Illuminated Bluetooth Speaker                                                                                       |
|------------------|---------------------------------------------------------------------------------------------------------------------|
| Wireless Range   | 10m                                                                                                                 |
| Battery Capacity | 4400mA/5200mA                                                                                                       |
| Charging Time    | 8 Hours                                                                                                             |
| Warranty         | 2 Year                                                                                                              |
| Wattage          | 15W                                                                                                                 |
| Beam Angle       | 120°                                                                                                                |
| Size             | 90 X 90 X 90mm                                                                                                      |
| Material         | ABS                                                                                                                 |
| Input Voltge     | 5V                                                                                                                  |
| Keywords         | Luminous Bluetooth Speaker, Radiant Bluetooth Speaker,<br>Luminous Bluetooth Speaker, Gleaming Bluetooth<br>Speaker |