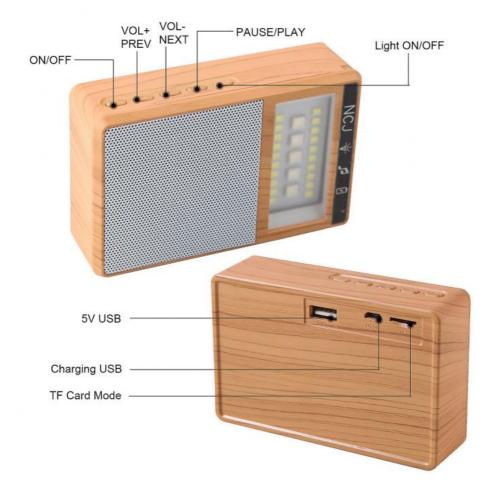

### **Product Specification**

• Input Voltge:

• Product Name: Illuminated Bluetooth Speaker

Wattage: 15W • Wireless Range: 10m 120° • Beam Angle: • Charging Time: 8 Hours

• Battery Capacity: 4400mA/5200mA

#### **Product Description:**

Introducing the Illuminated Bluetooth Speaker, the perfect combination of glowing, shining, and radiant sound! This incredible wireless speaker is made from ABS material, making it incredibly durable and reliable. With a wireless range of up to 10 meters and a wattage of 15W, it is the perfect device for indoor and outdoor use. The speaker allows you to enjoy your music for up to 8 hours with just a 5V input voltage. Get ready to have a uniquely radiant experience with the Illuminated Bluetooth Speaker!

#### **Technical Parameters:**

| Product Name     | Illuminated Bluetooth Speaker                                                                                       |
|------------------|---------------------------------------------------------------------------------------------------------------------|
| Wireless Range   | 10m                                                                                                                 |
| Battery Capacity | 4400mA/5200mA                                                                                                       |
| Charging Time    | 8 Hours                                                                                                             |
| Warranty         | 2 Year                                                                                                              |
| Wattage          | 15W                                                                                                                 |
| Beam Angle       | 120°                                                                                                                |
| Size             | 90 X 90 X 90mm                                                                                                      |
| Material         | ABS                                                                                                                 |
| Input Voltge     | 5V                                                                                                                  |
| Keywords         | Luminous Bluetooth Speaker, Radiant Bluetooth Speaker,<br>Luminous Bluetooth Speaker, Gleaming Bluetooth<br>Speaker |