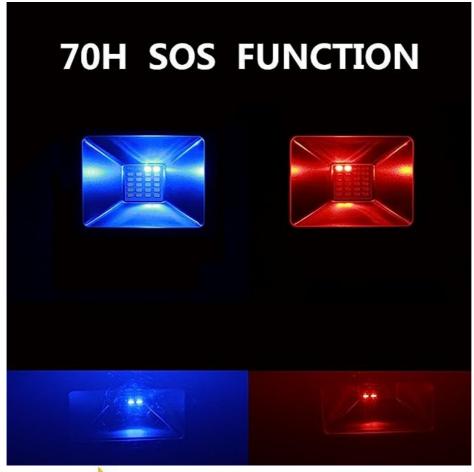

#### **Product Description:**

Introducing the Waterproof LED Flood Light

The Waterproof LED Flood Light is the perfect solution for both indoor and outdoor lighting needs. With its powerful 15W/30W power, 180 degree beam angle, and 1500LM luminous flux, this LED lighting solution provides superior illumination and coverage. Its IP65 waterproof rating and 2-year warranty make this LED floodlight the perfect selection for both residential and commercial applications. Suitable for any environment, this waterproof LED floodlight is as rugged as it is reliable. The light measures 4.92\*3.85\*4.92inch, making it a compact yet powerful lighting solution.