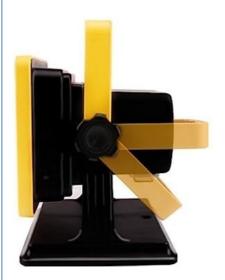

this waterproof LED floodlight is as rugged as it is reliable. The light measures 4.92\*3.85\*4.92inch, making it a compact yet powerful lighting solution.

Whether you need a waterproof lighting lamp for a backyard gathering, LED waterproof lighting for a garden, or high power lighting for a commercial area, the Waterproof LED Flood Light is the perfect choice. With its superior performance and long-lasting durability, you can trust that your lighting needs will be met.

#### **Technical Parameters:**

Product NameWaterproof LED Flood LightMaterialABS Housing & Glass CoverBattery milliampere15W(4400MA) 30W(5200MA)

 Weight
 390g

 Warranty
 2Years

 Power
 15W/30W

 IP Rating
 IP65

**Size** 4.92\*3.85\*4.92inch

Beam Angle 180°
Luminous Flux 1500LM

#### Features:







180° Rotatable









## **Support and Services:**

Technical support and service for Waterproof LED Flood Light includes: 24/7 emergency response service

Remote technical support

On-site troubleshooting and repair

Warranty and maintenance service

Free consultation and technical advice

## **Packing and Shipping:**

Packaging and Shipping for Waterproof LED Flood Light

Our waterproof LED flood lights are packaged in individual boxes with a styrofoam insert to ensure the product arrives safely. All packages are shipped via a reliable courier service and tracked for your convenience.



**Shenzhen NCJ Technology Co., Ltd.** 



+86 13652683981



ivy@ncj-tech.com



e led-lightsbulb.com

201,19 Building, Heshuikou NO.2 Industrial Zone, Matian Street, Guangming District, Shenzhen City, China