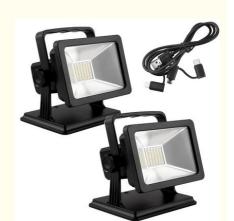

## **Product Specification**

Product Name: Waterproof LED Flood Light

Warranty: 2Years
Power: 15W/30W
Luminous Flux: 1500LM
Weight: 390g

Material: ABS Housing & Glass Cover

• Size: 4.92\*3.85\*4.92inch

• IP Rating: IP65

## **Product Description**

IP65 Rated Waterproof LED Flood Light with 4.92x3.85x4.92inch Dimension

#### **Product Description:**

Introducing the Waterproof LED Flood Light

The Waterproof LED Flood Light is the perfect solution for both indoor and outdoor lighting needs. With its powerful 15W/30W power, 180 degree beam angle, and 1500LM luminous flux, this LED lighting solution provides superior illumination and coverage. Its IP65 waterproof rating and 2-year warranty make this LED floodlight the perfect selection for both residential and commercial applications. Suitable for any environment, this waterproof LED floodlight is as rugged as it is reliable. The light measures 4.92\*3.85\*4.92inch, making it a compact yet powerful lighting solution.

**Size** 4.92\*3.85\*4.92inch

Beam Angle 180°
Luminous Flux 1500LM