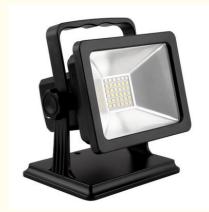

## **Product Specification**

Product Name: Waterproof LED Flood Light

Warranty: 2Years
Power: 15W/30W
Luminous Flux: 1500LM
Weight: 390g

Material: ABS Housing & Glass Cover

• Size: 4.92\*3.85\*4.92inch

• IP Rating: IP65

## **Product Description**

IP65 Rated Waterproof LED Flood Light with 4.92x3.85x4.92inch Dimension

#### **Product Description:**

Introducing the Waterproof LED Flood Light

The Waterproof LED Flood Light is the perfect solution for both indoor and outdoor lighting needs. With its powerful 15W/30W power, 180 degree beam angle, and 1500LM luminous flux, this LED lighting solution provides superior illumination and coverage. Its IP65 waterproof rating and 2-year warranty make this LED floodlight the perfect selection for both residential and commercial applications. Suitable for any environment, this waterproof LED floodlight is as rugged as it is reliable. The light measures 4.92\*3.85\*4.92inch, making it a compact yet powerful lighting solution.

**Size** 4.92\*3.85\*4.92inch

Beam Angle 180°
Luminous Flux 1500LM