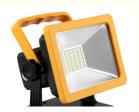

# IP65 Powerful Waterproof LED Flood Light Commercial Outdoor Lighting CE

## **Product Description**

IP65 Rated Waterproof LED Flood Light with 4.92x3.85x4.92inch Dimension

#### **Product Description:**

Introducing the Waterproof LED Flood Light

The Waterproof LED Flood Light is the perfect solution for both indoor and outdoor lighting needs. With its powerful 15W/30W power, 180 degree beam angle, and 1500LM luminous flux, this LED lighting solution provides superior illumination and coverage. Its IP65 waterproof rating and 2-year warranty make this LED floodlight the perfect selection for both residential and commercial applications. Suitable for any environment, this waterproof LED floodlight is as rugged as it is reliable. The light measures 4.92\*3.85\*4.92inch, making it a compact yet powerful lighting solution.