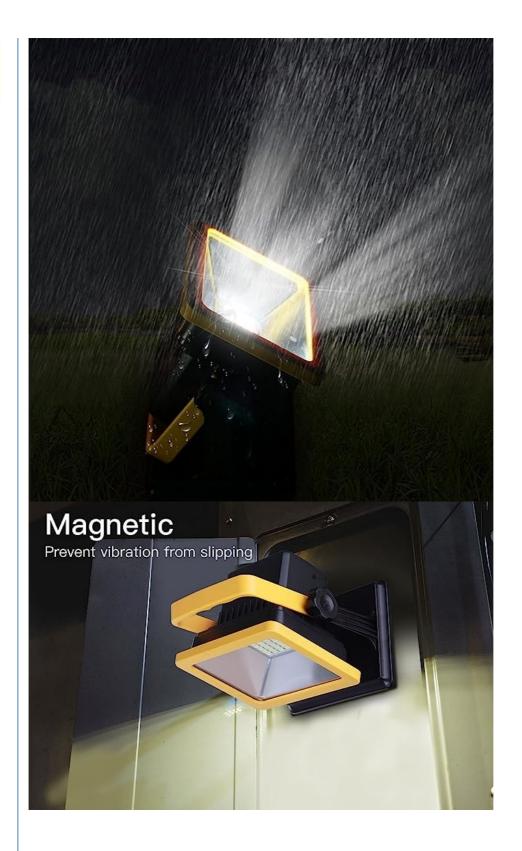

## **Product Specification**

Product Name: Waterproof LED Flood Light

Warranty: 2Years
Power: 15W/30W
Luminous Flux: 1500LM
Weight: 390g

Material: ABS Housing & Glass Cover

• Size: 4.92\*3.85\*4.92inch

• IP Rating: IP65

#### **Product Description:**

Introducing the Waterproof LED Flood Light

The Waterproof LED Flood Light is the perfect solution for both indoor and outdoor lighting needs. With its powerful 15W/30W power, 180 degree beam angle, and 1500LM luminous flux, this LED lighting solution provides superior illumination and coverage. Its IP65 waterproof rating and 2-year warranty make this LED floodlight the perfect selection for both residential and commercial applications. Suitable for any environment, this waterproof LED floodlight is as rugged as it is reliable. The light measures 4.92\*3.85\*4.92inch, making it a compact yet powerful lighting solution.

#### Features:

180° Rotatable