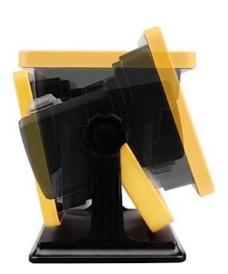

#### **Product Description:**

Introducing the Waterproof LED Flood Light

The Waterproof LED Flood Light is the perfect solution for both indoor and outdoor lighting needs. With its powerful 15W/30W power, 180 degree beam angle, and 1500LM luminous flux, this LED lighting solution provides superior illumination and coverage. Its IP65 waterproof rating and 2-year warranty make this LED floodlight the perfect selection for both residential and commercial applications. Suitable for any environment, this waterproof LED floodlight is as rugged as it is reliable. The light measures 4.92\*3.85\*4.92inch, making it a compact yet powerful lighting solution.

Whether you need a waterproof lighting lamp for a backyard gathering, LED waterproof lighting for a garden, or high power lighting for a commercial area, the Waterproof LED Flood Light is the perfect choice. With its superior performance and long-lasting durability, you can trust that your lighting needs will be met.