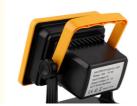

#### **Technical Parameters:**

Product NameWaterproof LED Flood LightMaterialABS Housing & Glass CoverBattery milliampere15W(4400MA) 30W(5200MA)

 Weight
 390g

 Warranty
 2Years

 Power
 15W/30W

 IP Rating
 IP65

#### Features:

180° Rotatable